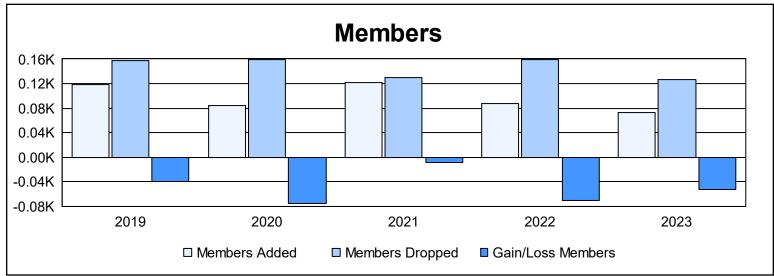

District 12 O As of June 2023 Cumulative

| Year      | New<br>Clubs | Dropped<br>Clubs | Gain/<br>Loss<br>Clubs | New<br>Members | Charter<br>Members | Reinstate<br>Members | Transfer<br>Members | Total<br>Member<br>Added | Total<br>Members<br>Dropped | Gain/<br>Loss<br>Members |
|-----------|--------------|------------------|------------------------|----------------|--------------------|----------------------|---------------------|--------------------------|-----------------------------|--------------------------|
| 2018-2019 | 0            | 2                | -2                     | 102            | 7                  | 2                    | 8                   | 119                      | 158                         | -39                      |
| 2019-2020 | 0            | 0                | 0                      | 64             | 2                  | 6                    | 12                  | 84                       | 159                         | -75                      |
| 2020-2021 | 1            | 1                | 0                      | 83             | 27                 | 8                    | 3                   | 121                      | 129                         | -8                       |
| 2021-2022 | 0            | 2                | -2                     | 78             | 3                  | 2                    | 5                   | 88                       | 159                         | -71                      |
| 2022-2023 | 0            | 1                | -1                     | 57             | 6                  | 7                    | 3                   | 73                       | 126                         | -53                      |
| Average   | 0            | 1                | -1                     | 77             | 9                  | 5                    | 6                   | 97                       | 146                         | -49                      |