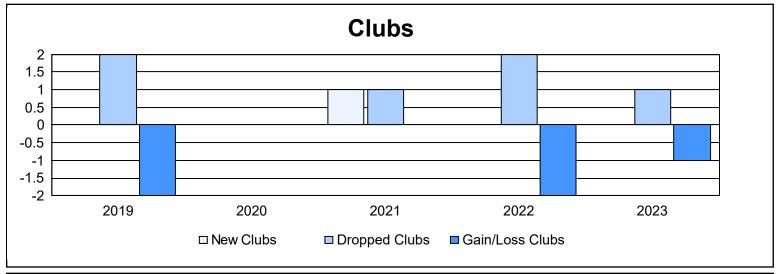

District 12 O As of June 2023 Cumulative

| Year      | New<br>Clubs | Dropped<br>Clubs | Gain/<br>Loss<br>Clubs | New<br>Members | Charter<br>Members | Reinstate<br>Members | Transfer<br>Members | Total<br>Member<br>Added | Total<br>Members<br>Dropped | Gain/<br>Loss<br>Members |
|-----------|--------------|------------------|------------------------|----------------|--------------------|----------------------|---------------------|--------------------------|-----------------------------|--------------------------|
| 2018-2019 | 0            | 2                | -2                     | 102            | 7                  | 2                    | 8                   | 119                      | 158                         | -39                      |
| 2019-2020 | 0            | 0                | 0                      | 64             | 2                  | 6                    | 12                  | 84                       | 159                         | -75                      |
| 2020-2021 | 1            | 1                | 0                      | 83             | 27                 | 8                    | 3                   | 121                      | 129                         | -8                       |
| 2021-2022 | 0            | 2                | -2                     | 78             | 3                  | 2                    | 5                   | 88                       | 159                         | -71                      |
| 2022-2023 | 0            | 1                | -1                     | 57             | 6                  | 7                    | 3                   | 73                       | 126                         | -53                      |
| Average   | 0            | 1                | -1                     | 77             | 9                  | 5                    | 6                   | 97                       | 146                         | -49                      |